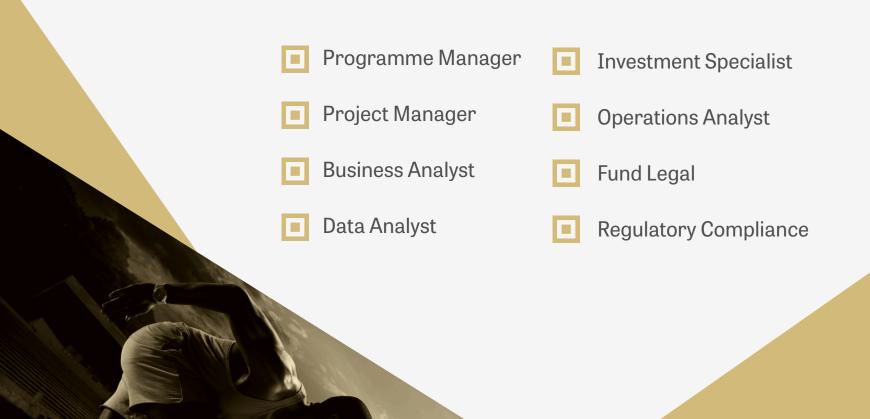

## Supply for demand.

Whether it is to provide additional resource for an ongoing programme or project we are working with you on or the need to find a specialist funds based project resource, Edenbridge are able to supply high quality project personnel in a number of areas.